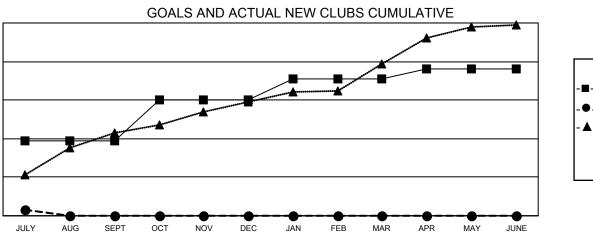

## GAT MONTHLY MEMBERSHIP PROGRESS REPORT

Multiple District 315

LOCATION: REP OF BANGLADESH

Results as of: 7/31/2022

| Clubs                 |               |           |               | Members               |                           |                         |                                                    |  |
|-----------------------|---------------|-----------|---------------|-----------------------|---------------------------|-------------------------|----------------------------------------------------|--|
| RESULTS FOR 2022-2023 |               |           |               | RESULTS FOR 2022-2023 |                           |                         |                                                    |  |
| QUARTER               | NEW CLUB GOAL | NEW CLUBS | DROPPED CLUBS | QUARTER               | MEMBER GROWTH NET<br>GOAL | MEMBER GROWTH<br>ACTUAL | DROPPED<br>MEMBERS ACTUAL<br>(including transfers) |  |
| JULY/AUG/SEPT         | 39            | 3         | 0             | JULY/AUG/SE           | PT 209                    | 290                     | 108                                                |  |
| OCT/NOV/DEC           | 21            | 0         | 0             | OCT/NOV/DE            | C 173                     | 0                       | 0                                                  |  |
| JAN/FEB/MAR           | 11            | 0         | 0             | JAN/FEB/MAF           | 139                       | 0                       | 0                                                  |  |
| APR/MAY/JUNE          | 5             | 0         | 0             | APR/MAY/JUN           | NE 53                     | 0                       | 0                                                  |  |

- - CURRENT YEAR ACTUAL NEW CLUBS
- ▲ LAST YEAR ACTUAL NEW CLUBS

GOALS AND ACTUAL MEMBERS CUMULATIVE

| DROPPED CLUBS: 0 |     | 76 CLUBS OF 701 ADDED 1 OR<br>MORE NEW MEMBERS | GENDER DISTRIBUTION               |                 |  |
|------------------|-----|------------------------------------------------|-----------------------------------|-----------------|--|
|                  |     |                                                | MALE                              | 15,071 (76.89%) |  |
|                  |     |                                                | FEMALE                            | 4,529 (23.11%)  |  |
| DROPPED MEMBERS  |     |                                                | NON BINARY                        | 0 (0.00%)       |  |
| DECEASED         | 2   |                                                | PREFER NOT TO ANSWER              | 0 (0.00%)       |  |
| CLUB CANCELLED   | 0   |                                                | TOTAL FAMILY UNIT MEMBERS         | 10.832          |  |
| OTHER            | 106 | CLICK HERE FOR CUMULATIVE                      | TOTALT AMILET ONTE MILMBERS       | 10,002          |  |
| TOTAL            | 108 | MEMBERSHIP DATA                                | FAMILY MEMBERS PAYING HAL<br>DUES | F 7,616         |  |