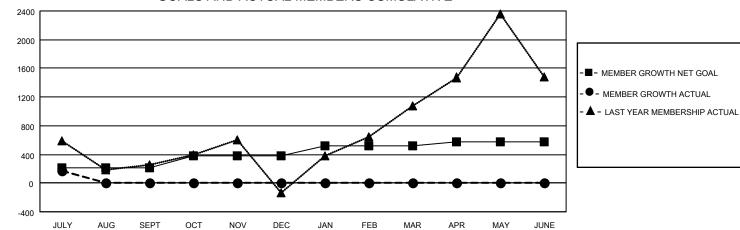

## GAT MONTHLY MEMBERSHIP PROGRESS REPORT

Multiple District 315

LOCATION: REP OF BANGLADESH

Results as of: 7/31/2022

| Clubs                 |               |           |               | Members               |                           |                         |                                                    |  |
|-----------------------|---------------|-----------|---------------|-----------------------|---------------------------|-------------------------|----------------------------------------------------|--|
| RESULTS FOR 2022-2023 |               |           |               | RESULTS FOR 2022-2023 |                           |                         |                                                    |  |
| QUARTER               | NEW CLUB GOAL | NEW CLUBS | DROPPED CLUBS | QUARTER               | MEMBER GROWTH NET<br>GOAL | MEMBER GROWTH<br>ACTUAL | DROPPED<br>MEMBERS ACTUAL<br>(including transfers) |  |
| JULY/AUG/SEPT         | 39            | 3         | 0             | JULY/AUG/SE           | PT 209                    | 290                     | 108                                                |  |
| OCT/NOV/DEC           | 21            | 0         | 0             | OCT/NOV/DE            | C 173                     | 0                       | 0                                                  |  |
| JAN/FEB/MAR           | 11            | 0         | 0             | JAN/FEB/MAF           | 139                       | 0                       | 0                                                  |  |
| APR/MAY/JUNE          | 5             | 0         | 0             | APR/MAY/JUN           | NE 53                     | 0                       | 0                                                  |  |

- - CURRENT YEAR ACTUAL NEW CLUBS
- ▲ LAST YEAR ACTUAL NEW CLUBS

GOALS AND ACTUAL MEMBERS CUMULATIVE

| DROPPED CLUBS: 0 |     | 76 CLUBS OF 701 ADDED 1 OR<br>MORE NEW MEMBERS | GENDER DISTRIBUTION               |                 |  |
|------------------|-----|------------------------------------------------|-----------------------------------|-----------------|--|
|                  |     |                                                | MALE                              | 15,071 (76.89%) |  |
|                  |     |                                                | FEMALE                            | 4,529 (23.11%)  |  |
| DROPPED MEMBERS  |     |                                                | NON BINARY                        | 0 (0.00%)       |  |
| DECEASED         | 2   |                                                | PREFER NOT TO ANSWER              | 0 (0.00%)       |  |
| CLUB CANCELLED   | 0   |                                                | TOTAL FAMILY UNIT MEMBERS         | 10.832          |  |
| OTHER            | 106 | CLICK HERE FOR CUMULATIVE                      | TOTALT AMILET ONTE MILMBERS       | 10,002          |  |
| TOTAL            | 108 | MEMBERSHIP DATA                                | FAMILY MEMBERS PAYING HAL<br>DUES | F 7,616         |  |